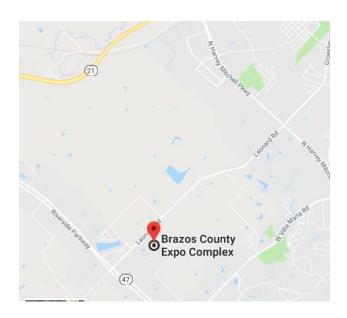

### **Arabian Autumn Classic Horse Show**

**September 15-17, 2023** 

Region 9 & Region 12
AHA & USEF Approved Show

**Location: Brazos County Expo Complex** 

5827 Leonard Rd., Bryan, Texas 77807

http://www.brazoscountyexpo.com/

# Directions to Brazos County Expo, www.brazoscountvexpo.com

5827 Leonard Rd –FM 1688, Bryan, TX 77807 979-823-3976

- I-45 S, Hwy 21 W from Dallas / Fort Worth
- Hwy 290 W, Hwy 6 N from Houston
- Hwy 290 E, Hwy 21 N from Austin
- I-35N, Hwy 21 E from San Antonio